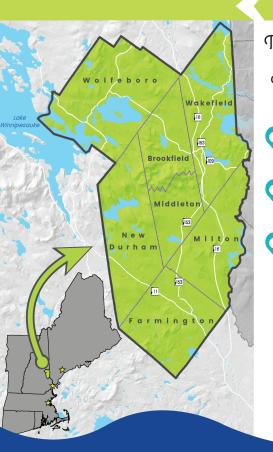

◆ Brookfield ◆ Farmington ◆ Middleton ◆ Milton
 ◆ New Durham ◆ Wakefield ◆ Wolfeboro

The Moose is just around the corner from...

- Portsmouth 30 miles
- Portland 40 miles
- Boston80 miles

...and much more!